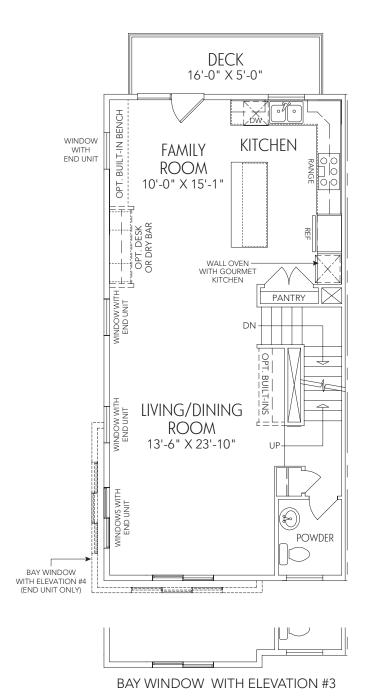

## THE BRADLEY

**GROUND LEVEL ENTRY** 

## FIRST FLOOR







## SECOND FLOOR

## THIRD FLOOR





All artist's renderings are concepts, may show optional features and are subject to change without notice. Ask Sales Manager for details. All floor plans and elevations are approximate and subject to change without notice. Room sizes and window configurations may vary with elevation. All dimensions noted represent widest point of room. Doors are not to scale and do not reflect actual door sizes.







All artist's renderings are concepts, may show optional features and are subject to change without notice. Ask Sales Manager for details. All floor plans and elevations are approximate and subject to change without notice. Room sizes and window configurations may vary with elevation. All dimensions noted represent widest point of room. Doors are not to