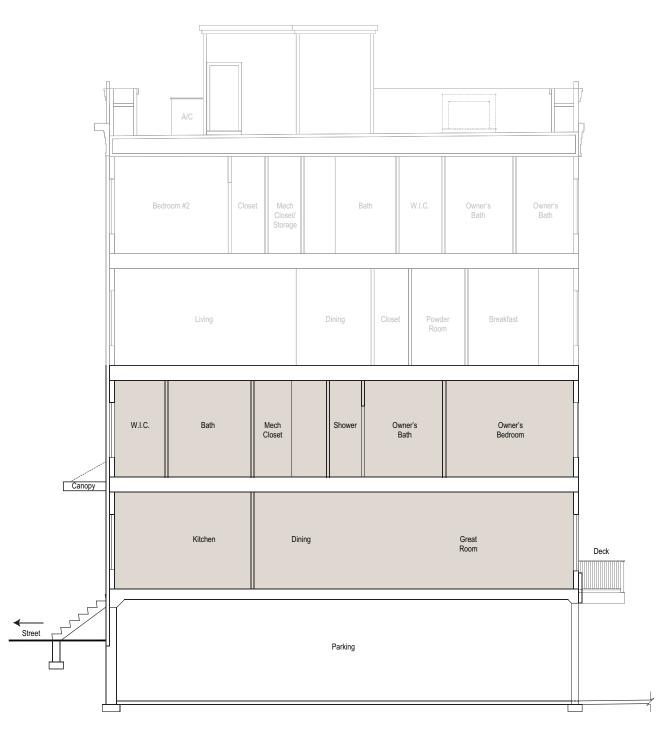

## **BUILDING CROSS SECTION**

Note: Shaded area represents finished living area of The Duvall.