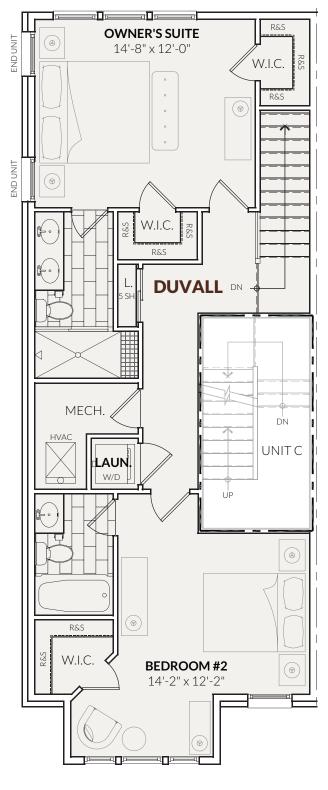

(Reverse Plan)

**UPPER LEVEL** (w/Box Bay Elevation)

All artist's renderings are concepts, may show optional features and are subject to change without notice. Ask Sales Manager for details. All floor plans and elevations are approximate and subject to change without notice. Room sizes and window configurations may vary with elevation. All dimensions noted represent widest point of room. Doors are not to scale and do not reflect actual door sizes.