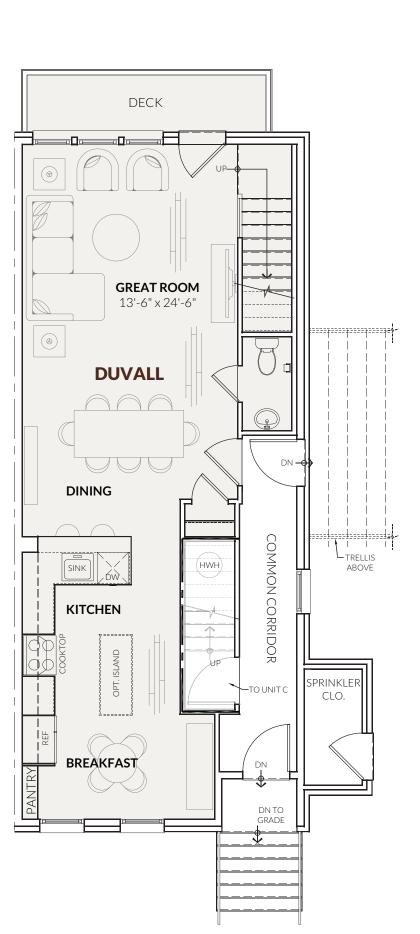

THE DUVALL 2 BEDROOMS | 2.5 BATHS

T

LUXURY URBAN RESIDENCES

**ENTRY LEVEL** 

**ENTRY LEVEL** (with Trellis Connection)

All artist's renderings are concepts, may show optional features and are subject to change without notice. Ask Sales Manager for details. All floor plans and elevations are approximate and subject to change without notice. Room sizes and window configurations may vary with elevation. All dimensions noted represent widest point of room. Doors are not to scale and do not reflect actual door sizes.