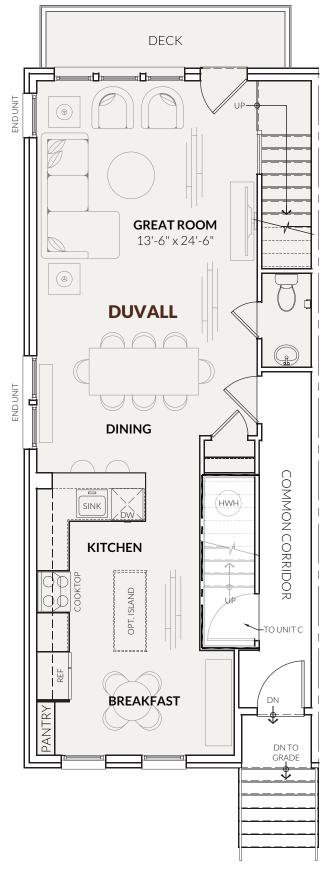

THE DUVALL 2 BEDROOMS | 2.5 BATHS

T

LUXURY URBAN RESIDENCES

**ENTRY LEVEL** 

**ENTRY LEVEL** (with Trellis Connection)

All artist's renderings are concepts, may show optional features and are subject to change without notice. Ask Sales Manager for details. All floor plans and elevations are approximate and subject to change without notice. Room sizes and window configurations may vary with elevation. All dimensions noted represent widest point of room. Doors are not to scale and do not reflect actual door sizes.