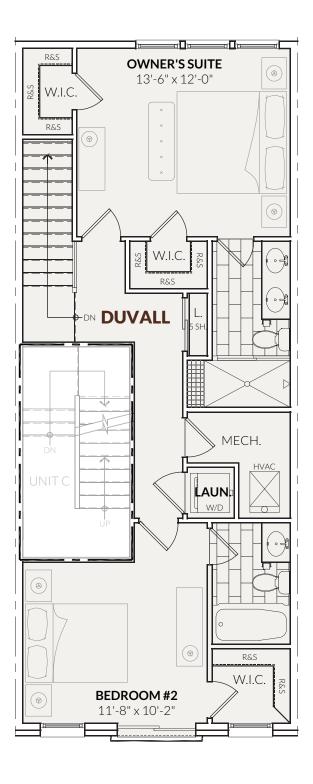

(Reverse Plan)

**UPPER LEVEL** (w/Box Bay Elevation)

All artist's renderings are concepts, may show optional features and are subject to change without notice. Ask Sales Manager for details. All floor plans and elevations are approximate and subject to change without notice. Room sizes and window configurations may vary with elevation. All dimensions noted represent widest point of room. Doors are not to scale and do not reflect actual door sizes.