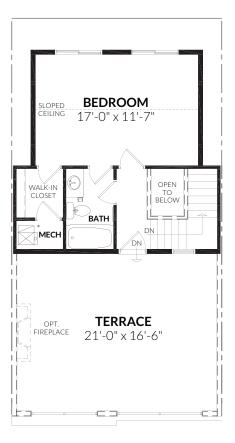

All dimensions noted represent widest point of room. Doors are not to scale and do not reflect actual door sizes.

TERRACE FLOOR (STANDARD)

TERRACE FLOOR WITH OPT. LOFT BEDROOM