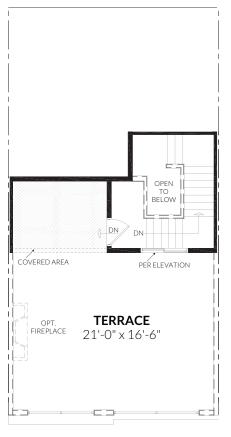

All dimensions noted represent widest point of room. Doors are not to scale and do not reflect actual door sizes.

TERRACE FLOOR (STANDARD)

TERRACE FLOOR WITH OPT. LOFT BEDROOM