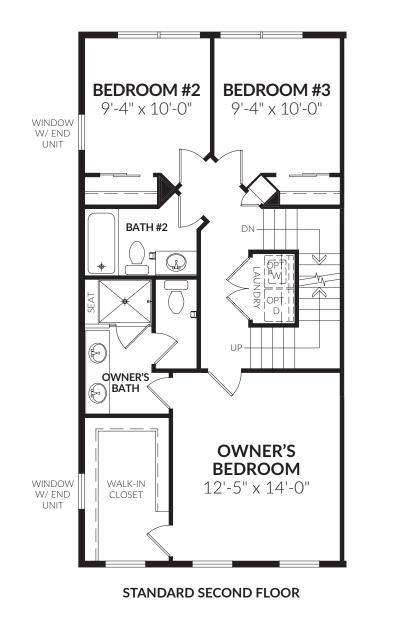

# THE RICHMOND 4 BR | 3 FULL BA | 1 HALF BA | 2-CAR GARAGE



## CRAFTMARK HOMES BETTER HOMES. BETTER LIVING.

First Floor



STANDARD FIRST FLOOR

#### Second Floor





SHOWN WITH STAIRS TO LOFT

#### CRAFTMARKHOMES.COM

UNIT

All artist's renderings are concepts, may show optional features and are subject to change without notice. Ask Sales Manager for details. All floor plans and elevations are approximate and subject to change without notice. Room sizes and window configurations may vary with elevation. All dimensions noted represent widest point of room. Doors are not to scale and do not reflect actual door sizes.

### Ground Floor





CRAFTMARK HOMES<sup>®</sup>

All artist's renderings are concepts, may show optional features and are subject to change without notice. Ask Sales Manager for details. All floor plans and elevations are approximate and subject to change without notice. Room sizes and window configurations may vary with elevation. Al