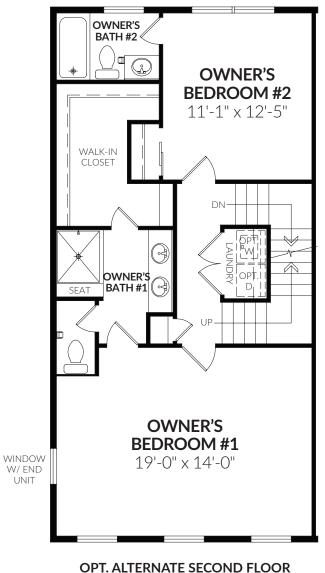

# THE RICHMOND 4 BR | 3 FULL BA | 1 HALF BA | 2-CAR GARAGE



## CRAFTMARK HOMES BETTER HOMES. BETTER LIVING.

First Floor



STANDARD FIRST FLOOR

#### Second Floor





SHOWN WITH STAIRS TO LOFT

#### CRAFTMARKHOMES.COM

UNIT

All artist's renderings are concepts, may show optional features and are subject to change without notice. Ask Sales Manager for details. All floor plans and elevations are approximate and subject to change without notice. Room sizes and window configurations may vary with elevation. All dimensions noted represent widest point of room. Doors are not to scale and do not reflect actual door sizes.

### Ground Floor





CRAFTMARK HOMES<sup>®</sup>

All artist's renderings are concepts, may show optional features and are subject to change without notice. Ask Sales Manager for details. All floor plans and elevations are approximate and subject to change without notice. Room sizes and window configurations may vary with elevation. All