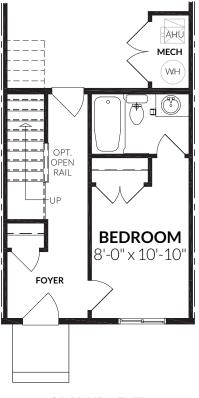

# CRAFTMARK HOMES

BETTER HOMES. BETTER LIVING.

## Ground Level





GROUND LEVEL
WITH BEDROOM AND FULL BATH
(ELEVATION 2 & 3)

### First Floor



### CRAFTMARKHOMES.COM

All artist's renderings are concepts, may show optional features and are subject to change without notice. Ask Sales Manager for details.

All floor plans and elevations are approximate and subject to change without notice. Room sizes and window configurations may vary with elevation.

All dimensions noted represent widest point of room. Doors are not to scale and do not reflect actual door sizes.

Second Floor Loft Floor





#### CRAFTMARKHOMES.COM