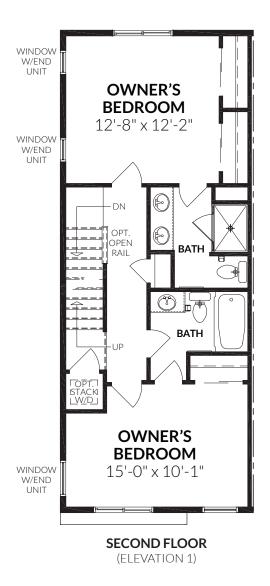

All dimensions noted represent widest point of room. Doors are not to scale and do not reflect actual door sizes.

Second Floor Loft Floor