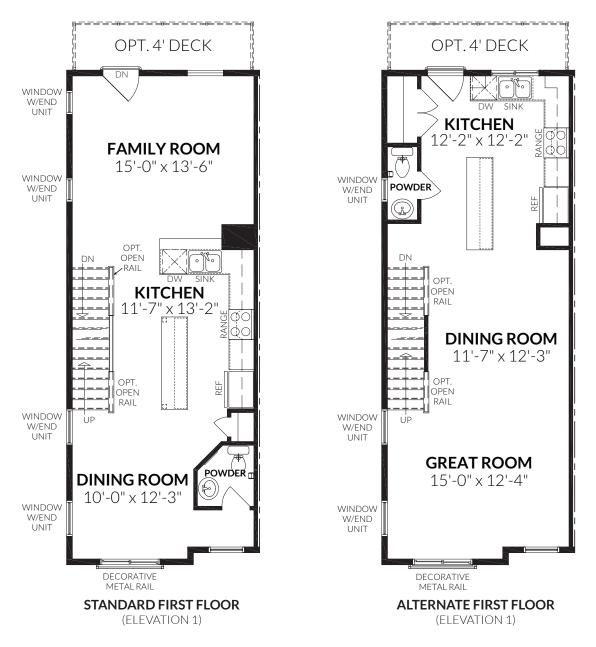

# CRAFTMARK HOMES

BETTER HOMES. BETTER LIVING.

## Ground Level





GROUND LEVEL
WITH BEDROOM AND FULL BATH
(ELEVATION 2 & 3)

### First Floor



### CRAFTMARKHOMES.COM

All artist's renderings are concepts, may show optional features and are subject to change without notice. Ask Sales Manager for details.

All floor plans and elevations are approximate and subject to change without notice. Room sizes and window configurations may vary with elevation.

All dimensions noted represent widest point of room. Doors are not to scale and do not reflect actual door sizes.

Second Floor Loft Floor





#### CRAFTMARKHOMES.COM