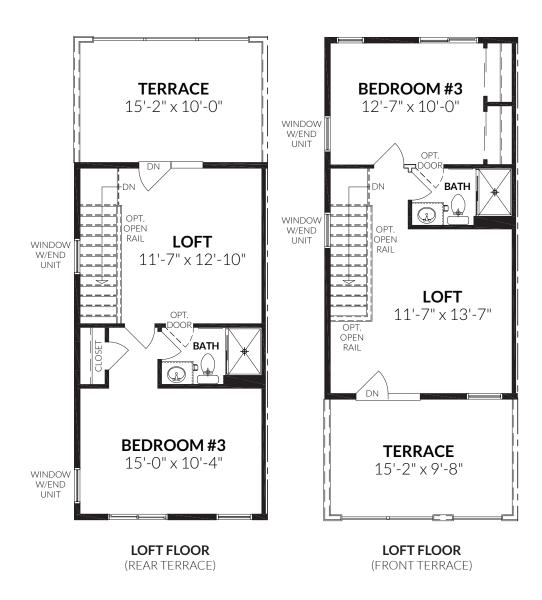

All dimensions noted represent widest point of room. Doors are not to scale and do not reflect actual door sizes.

Second Floor Loft Floor