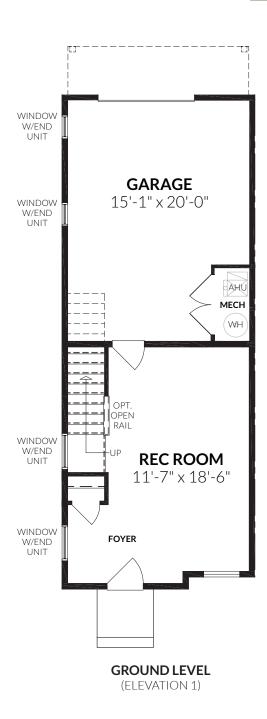

# CRAFTMARK HOMES

BETTER HOMES. BETTER LIVING.

## Ground Level





GROUND LEVEL
WITH BEDROOM AND FULL BATH
(ELEVATION 2 & 3)

### First Floor



### CRAFTMARKHOMES.COM

All artist's renderings are concepts, may show optional features and are subject to change without notice. Ask Sales Manager for details.

All floor plans and elevations are approximate and subject to change without notice. Room sizes and window configurations may vary with elevation.

All dimensions noted represent widest point of room. Doors are not to scale and do not reflect actual door sizes.

Second Floor Loft Floor





#### CRAFTMARKHOMES.COM