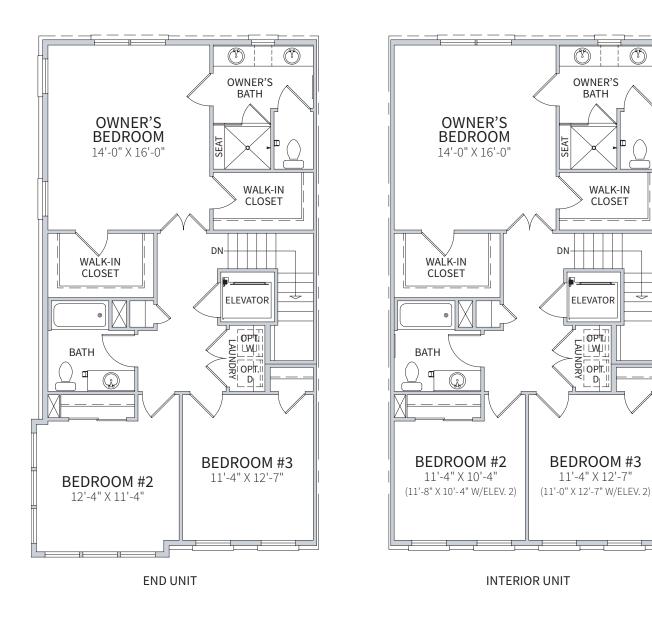

## **THIRD FLOOR**

4

THIRD FLOOR WITH OPTIONAL **OWNER'S BATH** 

All artist's renderings are concepts, may show optional features and are subject to change without notice. Ask Sales Manager for details. All floor plans and elevations are approximate and subject to change without notice. Room sizes and window configurations may vary with elevation. All dimensions noted represent widest point of room. Doors are not to scale and do not reflect actual door sizes. \*\*Operable casement window locations vary by elevation, room, layout and orientation.

## **THIRD FLOOR**

**OWNER'S BATH** 

CRAFTMARK HOMES<sup>®</sup>

**LIBERTY** 

All artist's renderings are concepts, may show optional features and are subject to change without notice. Ask Sales Manager for details. All floor plans and elevations are approximate and subject to change without notice. Room sizes and window configurations may vary with elevation. All dimensions noted represent widest point of room. Doors are not to scale and do not reflect actual door sizes. \*\*Operable casement window locations vary by elevation, room, layout and orientation.