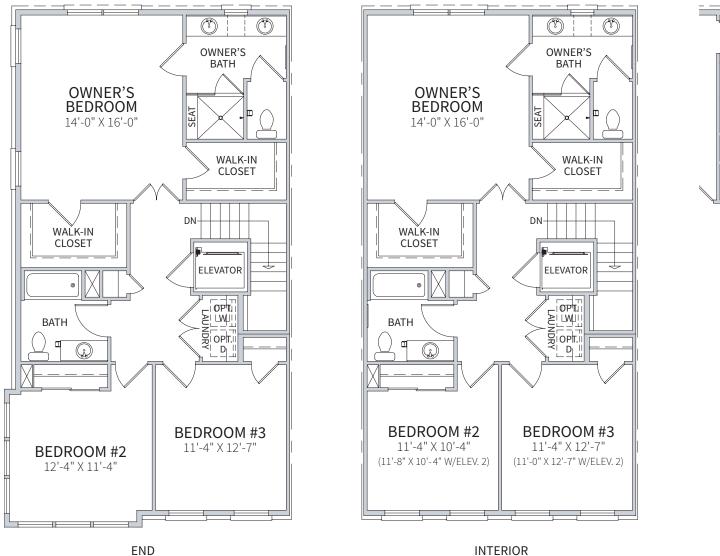

## **THIRD FLOOR**

4

THIRD FLOOR WITH OPTIONAL **OWNER'S BATH** 

All artist's renderings are concepts, may show optional features and are subject to change without notice. Ask Sales Manager for details. All floor plans and elevations are approximate and subject to change without notice. Room sizes and window configurations may vary with elevation. All dimensions noted represent widest point of room. Doors are not to scale and do not reflect actual door sizes. \*\*Operable casement window locations vary by elevation, room, layout and orientation.

## **THIRD FLOOR**

**OWNER'S BATH** 

CRAFTMARK HOMES<sup>®</sup>

**LIBERTY** 

All artist's renderings are concepts, may show optional features and are subject to change without notice. Ask Sales Manager for details. All floor plans and elevations are approximate and subject to change without notice. Room sizes and window configurations may vary with elevation. All dimensions noted represent widest point of room. Doors are not to scale and do not reflect actual door sizes. \*\*Operable casement window locations vary by elevation, room, layout and orientation.