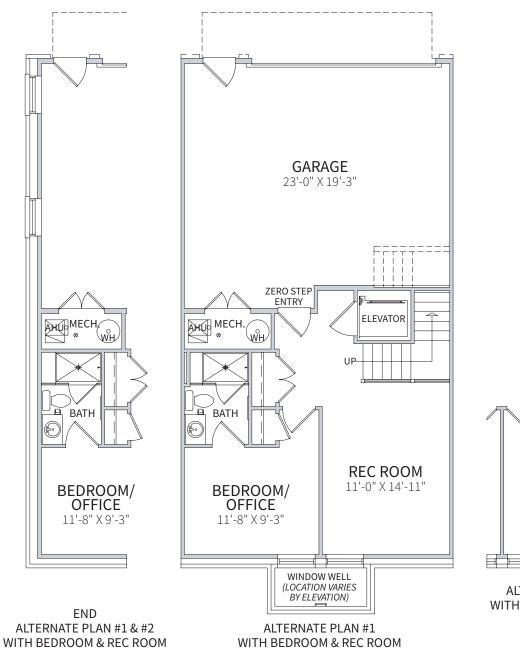

### **GROUND LEVEL**

### **GROUND LEVEL**

OFFICE/GYM/ FLEX 11'-0" X 12'-6"

ALTERNATE PLAN #2 WITH BEDROOM & OFFICE

### **SECOND FLOOR**

CRAFTMARK HOMES<sup>®</sup> LIBERTY

All artist's renderings are concepts, may show optional features and are subject to change without notice. Ask Sales Manager for details. All floor plans and elevations are approximate and subject to change without notice. Room sizes and window configurations may vary with elevation. All dimensions noted represent widest point of room. Doors are not to scale and do not reflect actual door sizes. \*\*Operable casement window locations vary by elevation, room, layout and orientation.