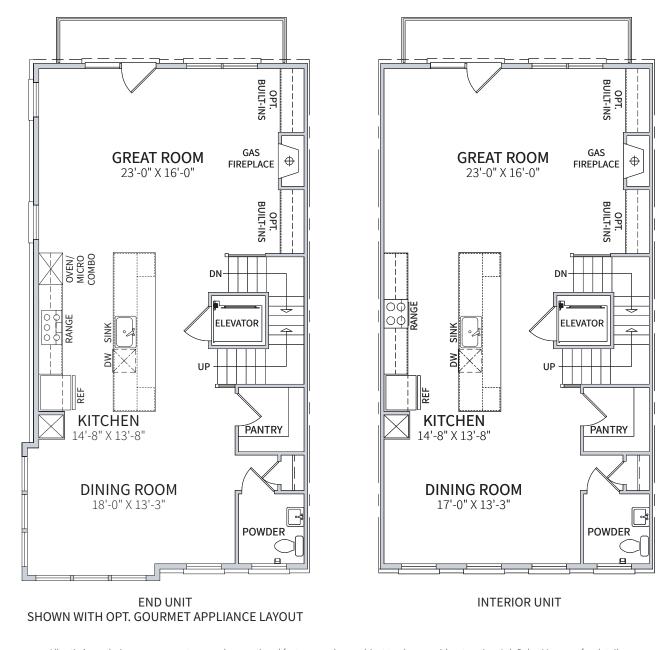

### **SECOND FLOOR**

CRAFTMARK HOMES<sup>®</sup> LIBERTY

All artist's renderings are concepts, may show optional features and are subject to change without notice. Ask Sales Manager for details. All floor plans and elevations are approximate and subject to change without notice. Room sizes and window configurations may vary with elevation. All dimensions noted represent widest point of room. Doors are not to scale and do not reflect actual door sizes. \*\*Operable casement window locations vary by elevation, room, layout and orientation.