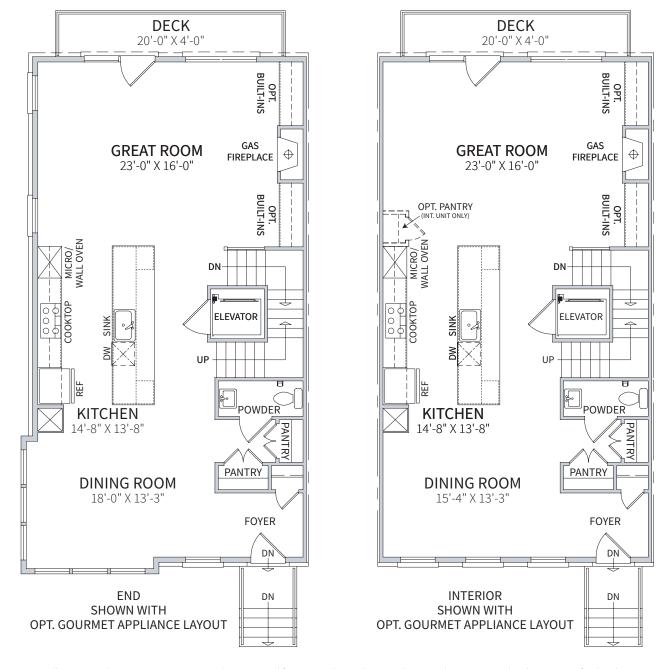

### **SECOND FLOOR**

CRAFTMARK HOMES<sup>®</sup> LIBERTY

All artist's renderings are concepts, may show optional features and are subject to change without notice. Ask Sales Manager for details. All floor plans and elevations are approximate and subject to change without notice. Room sizes and window configurations may vary with elevation. All dimensions noted represent widest point of room. Doors are not to scale and do not reflect actual door sizes. \*\*Operable casement window locations vary by elevation, room, layout and orientation.

#### **SECOND FLOOR - 10' CEILING**

All artist's renderings are concepts, may show optional features and are subject to change without notice. Ask Sales Manager for details. All floor plans and elevations are approximate and subject to change without notice. Room sizes and window configurations may vary with elevation. All dimensions noted represent widest point of room. Doors are not to scale and do not reflect actual door sizes. \*\*Operable casement window locations vary by elevation, room, layout and orientation. CRAFTMARK HOMES® LIBERTY