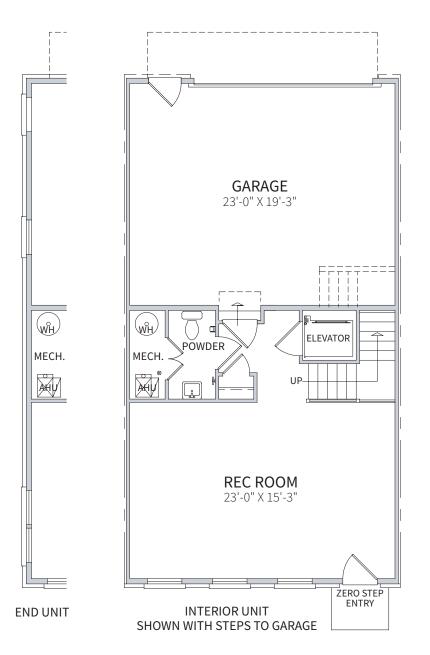

### **GROUND LEVEL**

### **SECOND FLOOR**

CRAFTMARK HOMES<sup>®</sup> LIBERTY

All artist's renderings are concepts, may show optional features and are subject to change without notice. Ask Sales Manager for details. All floor plans and elevations are approximate and subject to change without notice. Room sizes and window configurations may vary with elevation. All dimensions noted represent widest point of room. Doors are not to scale and do not reflect actual door sizes. \*\*Operable casement window locations vary by elevation, room, layout and orientation.