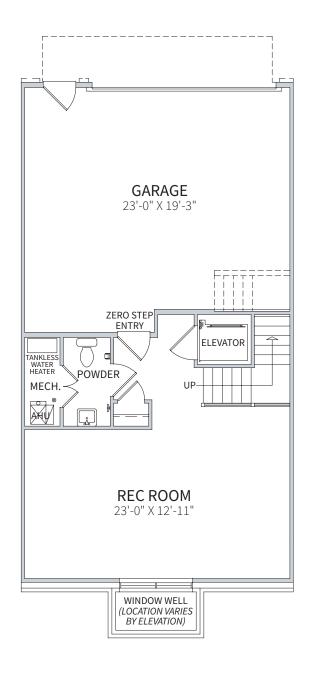

epresent widest point of room. Doors are not to scale and do not reflect actual door sizes. \*\*Operable casement window locations vary by elevation, room, layout and orientation.

## **THIRD FLOOR**





4

THIRD FLOOR WITH OPTIONAL **OWNER'S BATH** 



All artist's renderings are concepts, may show optional features and are subject to change without notice. Ask Sales Manager for details. All floor plans and elevations are approximate and subject to change without notice. Room sizes and window configurations may vary with elevation. All dimensions noted represent widest point of room. Doors are not to scale and do not reflect actual door sizes. \*\*Operable casement window locations vary by elevation, room, layout and orientation.





CRAFTMARK HOMES<sup>®</sup>



### **GROUND LEVEL**





OFFICE/GYM/ FLEX 11'-0" X 12'-6"

ALTERNATE PLAN #2 WITH BEDROOM & OFFICE

#### **SECOND FLOOR - 10' CEILING**



All artist's renderings are concepts, may show optional features and are subject to change without notice. Ask Sales Manager for details. All floor plans and elevations are approximate and subject to change without notice. Room sizes and window configurations may vary with elevation. All dimensions noted represent widest point of room. Doors are not to scale and do not reflect actual door sizes. \*\*Operable casement window locations vary by elevation, room, layout and orientation. CRAFTMARK HOMES® LIBERTY

## **THIRD FLOOR**





**OWNER'S BATH** 

CRAFTMARK HOMES<sup>®</sup>

**LIBERTY** 

All artist's renderings are concepts, may show optional features and are subject to