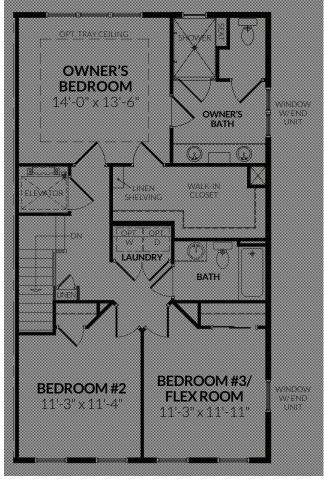

#### Third Floor

STANDARD THIRD FLOOR PLAN AND ALTERNATE OWNER'S BATH W/SHOWER ONLY

THIRD FLOOR PLAN WITH OPT. 4' EXTENSION AND ALTERNATE OWNER'S BATH W/SHOWER ONLY