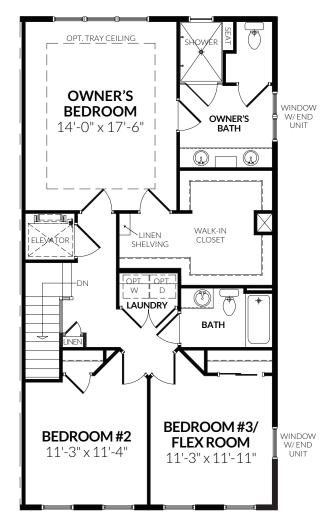

#### Third Floor

STANDARD THIRD FLOOR PLAN AND ALTERNATE OWNER'S BATH W/SHOWER ONLY

THIRD FLOOR PLAN WITH OPT. 4' EXTENSION AND ALTERNATE OWNER'S BATH W/SHOWER ONLY