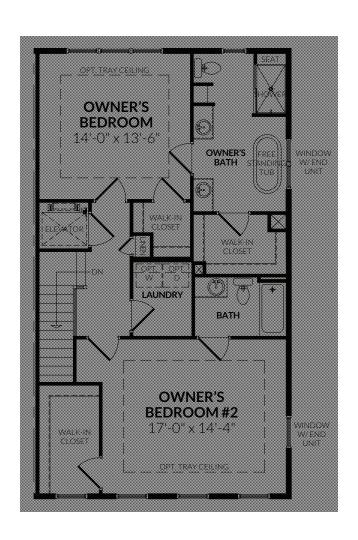

#### Third Floor

Optional Dual Owner's Suites

WITH OPT. 4' EXTENSION
SHOWN WITH ALTERNATE
OWNER'S BATH W/SHOWER ONLY