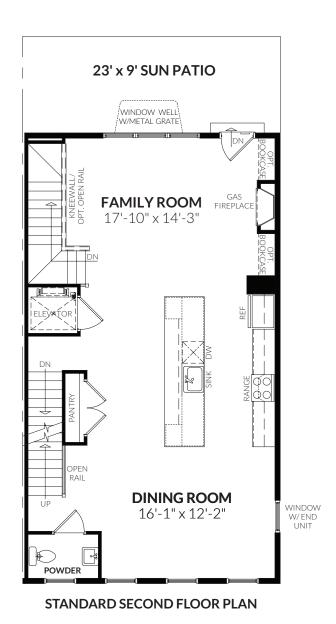

### Second Floor

23' x 9' SUN PATIO WINDOW WELL W/METAL GRATE **FAMILY ROOM** 17'-10" x 18'-3" WALL OVEN/ MICROWAVE **DINING ROOM** WINDOW W/END 16'-1" x 12'-2" UNIT POWDER

**SECOND FLOOR PLAN WITH OPT. 4' EXTENSION** (SHOWN WITH OPT. GOURMET APPLIANCE LAYOUT)