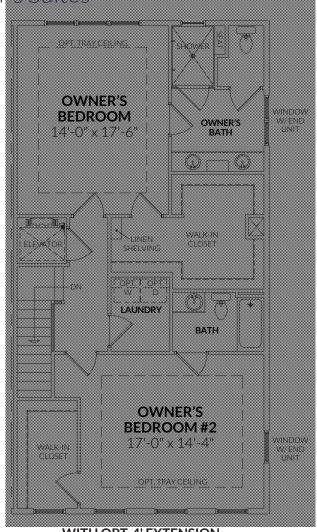

#### Third Floor

Optional Dual Owner's Suites

WITH OPT. 4' EXTENSION
SHOWN WITH ALTERNATE
OWNER'S BATH W/SHOWER ONLY