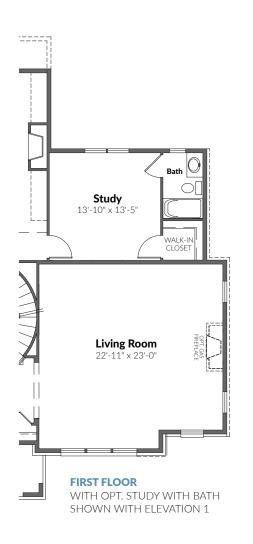

## SECOND FLOOR

WITH BEDROOM 4
WITH OPT 1ST FLOOR HOME OFFICE
SHOWN WITH ELEVATION 1