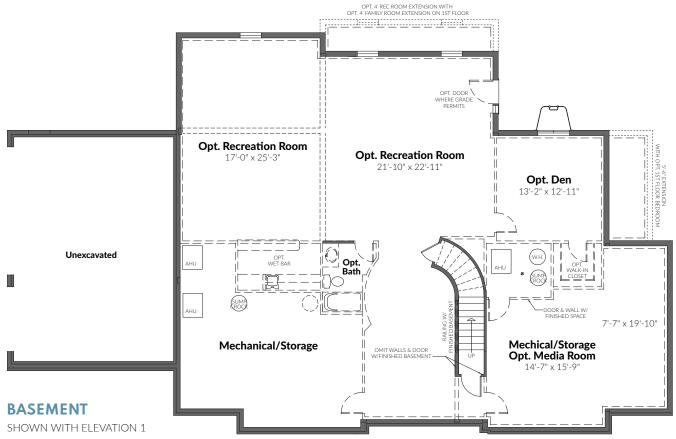

### **BASEMENT**

WITH OPT. FINISHED DEN WITH 1ST FLOOR HOME OFFICE

#### **BASEMENT**

WITH OPT. FINISHED DEN WITH 1ST FLOOR PRIMARY BEDROOM

CRAFTMARK HOMES®

All artist's renderings are concepts, may show optional features and are subject to change without notice. Ask Sales Manager for details. All floor plans and elevations are approximate and subject to change without notice. Room sizes and window configurations may vary with elevation. All dimensions noted represent widest point of room. Doors are not to scale and do not reflect actual door sizes.