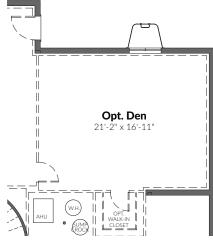

CRAFTMARK HOMES®

# **THE Kenmore**















## SECOND FLOOR

WITH BEDROOM 4
WITH OPT 1ST FLOOR HOME OFFICE
SHOWN WITH ELEVATION 1



## **ALTERNATE SECOND FLOOR**

SHOWN WITH OPT 1ST FLOOR PRIMARY BEDROOM SHOWN WITH ELEVATION 1



CRAFTMARK HOMES®









### **BASEMENT**

WITH OPT. FINISHED DEN WITH 1ST FLOOR HOME OFFICE



#### **BASEMENT**

WITH OPT. FINISHED DEN WITH 1ST FLOOR PRIMARY BEDROOM



CRAFTMARK HOMES®



All artist's renderings are concepts, may show optional features and are subject to change without notice. Ask Sales Manager for details. All floor plans and elevations are approximate and subject to change without notice. Room sizes and window configurations may vary with elevation. All dimensions noted represent widest point of room. Doors are not to scale and do not reflect actual door sizes.