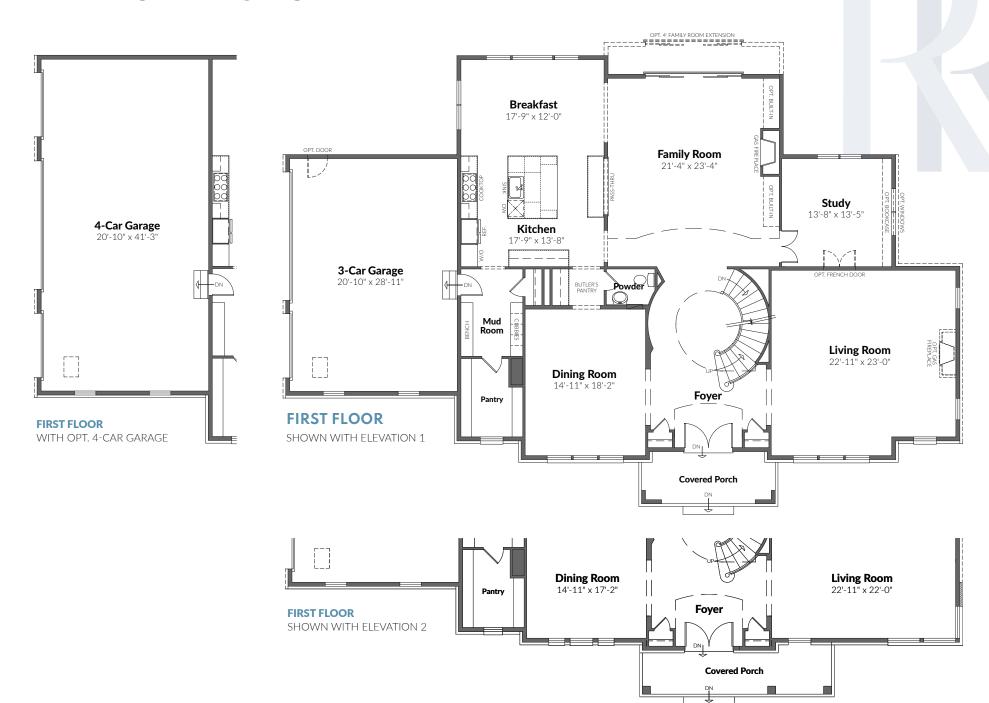

## SECOND FLOOR

WITH BEDROOM 4
WITH OPT 1ST FLOOR HOME OFFICE
SHOWN WITH ELEVATION 1

## **ALTERNATE SECOND FLOOR**

SHOWN WITH OPT 1ST FLOOR PRIMARY BEDROOM SHOWN WITH ELEVATION 1

CRAFTMARK HOMES®