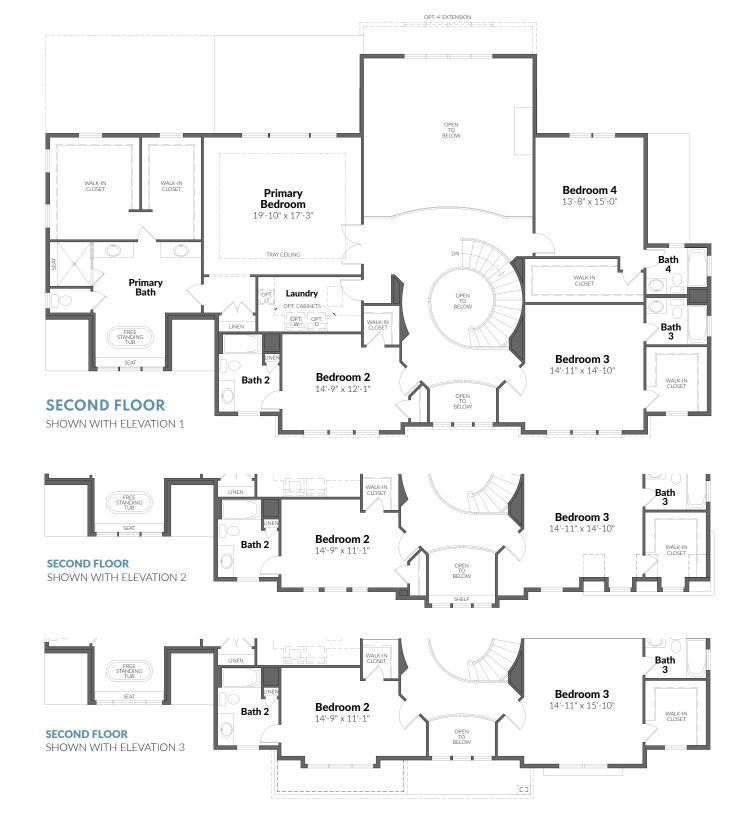

# **THE Kenmore**

## SECOND FLOOR

WITH BEDROOM 4
WITH OPT 1ST FLOOR HOME OFFICE
SHOWN WITH ELEVATION 1