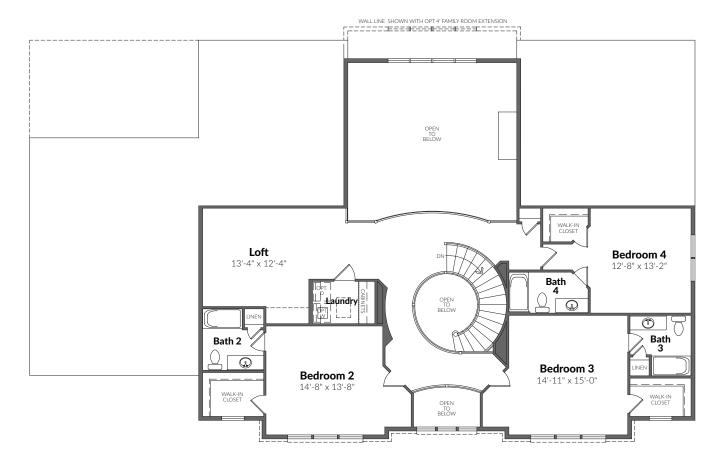

## SECOND FLOOR

WITH BEDROOM 4
WITH OPT 1ST FLOOR HOME OFFICE
SHOWN WITH ELEVATION 1