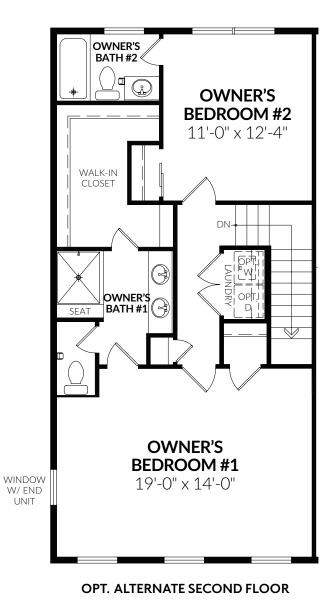

o scale and do not reflect actual door sizes. \*Loft bedrooms/baths are subject to availability set by jurisdictions.





All artist's renderings are concepts, may show optional features and are subject to change without notice. Ask Sales Manager for details. Property is impacted by aircraft noise as disclosed in the sales agreement and HOA disclosure package. All floor plans and elevations are approximate and subject to change without notice. Room sizes and window configurations may vary with elevation. All dimensions noted represent widest point of room. Doors are not to scale and do not reflect actual door sizes.





# The Richmond **3LEVEL**



CRAFTMARK HOMES®

3-5 BR | 3-4 FULL BA | 1-2 HALF BA | 2-CAR GARAGE



# First Floor

### Second Floor



### Opt. Alternate Second Floor





#### CRAFTMARKHOMES.COM

All artist's renderings are concepts, may show optional features and are subject to change without notice. Ask Sales Manager for details. Property is impacted by aircraft noise as disclosed in the sales agreement and HOA disclosure package. All floor plans and elevations are approximate and subject to change without notice. Room sizes and window configurations may vary with elevation. All dimensions noted represent widest point of room. Doors are not to scale and do not reflect actual door sizes.





All artist's renderings are concepts, may show optional features and are subject to change without notice. Ask Sales Manager for details. Property is impacted by aircraft noise as disclosed in the sales agreement and HOA disclosure package. All floor plans and eleva