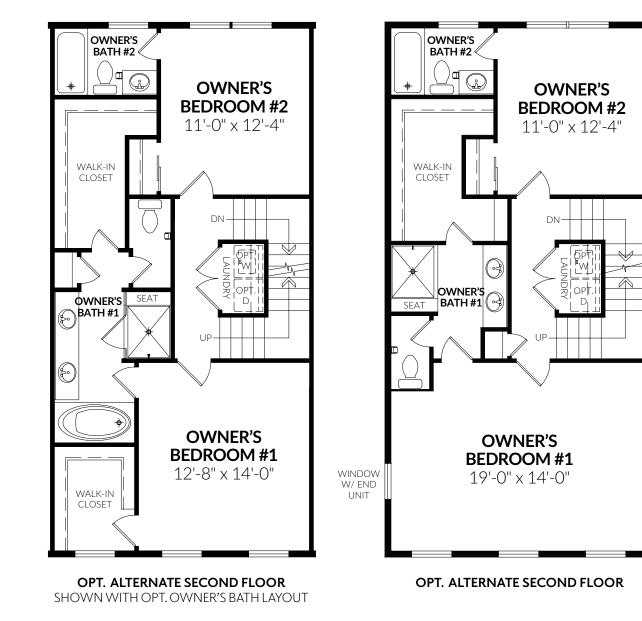

# The Richmond 4LEVEL



CRAFTMARK HOMES®

3-5 BR | 3-4 FULL BA | 1-2 HALF BA | 2-CAR GARAGE



# First Floor

### Second Floor



# Opt. Alternate Second Floor

# Opt.Loft\*





#### CRAFTMARKHOMES.COM

All artist's renderings are concepts, may show optional features and are subject to change without notice. Ask Sales Manager for details. Property is impacted by aircraft noise as disclosed in the sales agreement and HOA disclosure package. All floor plans and elevations are approximate and subject to change without notice. Room sizes and window configurations may vary with elevation. All dimensions noted represent widest point of room. Doors are not to scale and do not reflect actual door sizes. \*Loft bedrooms/baths are subject to availability set by jurisdictions.





All artist's renderings are concepts, may show optional features and are subject to change without notice. Ask Sales Manager for details. Property is impacted by aircraft noise as disclosed in