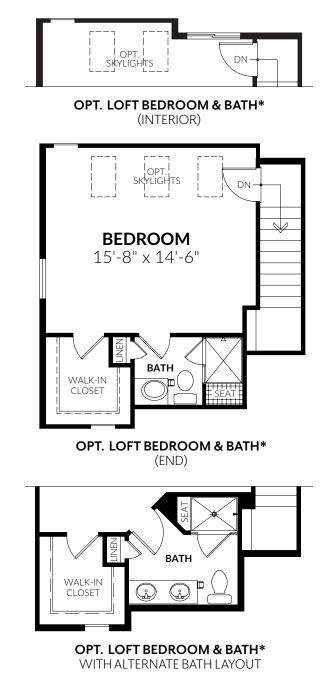

# The Richmond 4LEVEL



CRAFTMARK HOMES®

3-5 BR | 3-4 FULL BA | 1-2 HALF BA | 2-CAR GARAGE



# First Floor

### Second Floor



# Opt. Alternate Second Floor

# Opt.Loft\*





#### CRAFTMARKHOMES.COM

All artist's renderings are concepts, may show optional features and are subject to change without notice. Ask Sales Manager for details. Property is impacted by aircraft noise as disclosed in the sales agreement and HOA disclosure package. All floor plans and elevations are approximate and subject to change without notice. Room sizes and window configurations may vary with elevation. All dimensions noted represent widest point of room. Doors are not to scale and do not reflect actual door sizes. \*Loft bedrooms/baths are subject to availability set by jurisdictions.





All artist's renderings are concepts, may show optional features and are subject to change without notice. Ask Sales Manager for details. Property is impacted by aircraft noise as disclosed in t