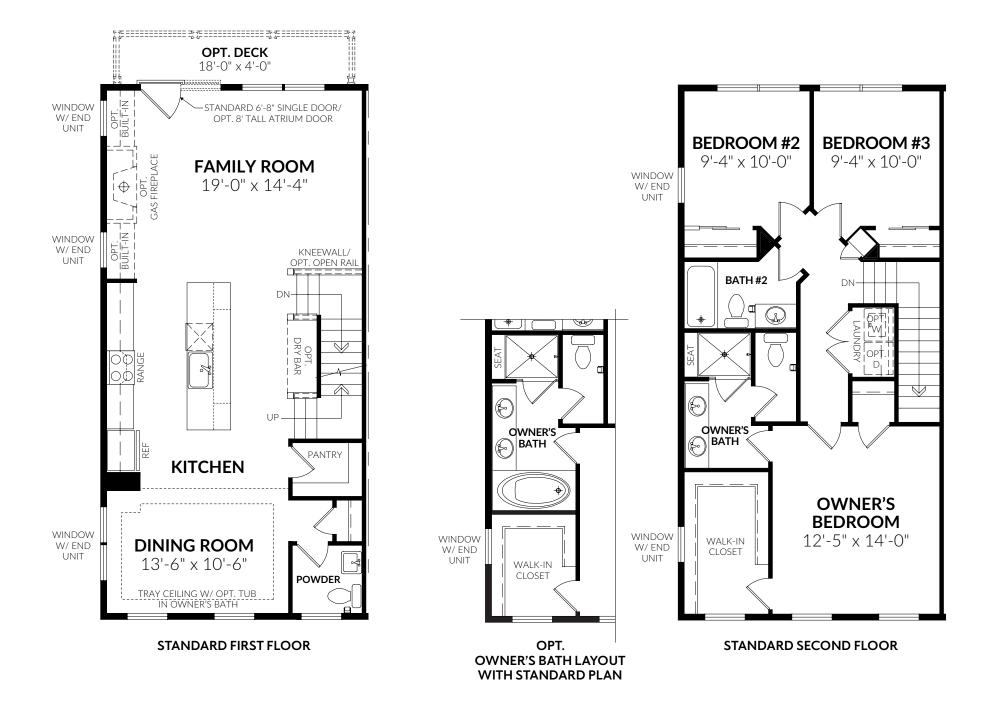

widest point of room. Doors are not to scale and do not reflect actual door sizes. \*Loft bedrooms/baths are subject to availability set by jurisdictions.





All artist's renderings are concepts, may show optional features and are subject to change without notice. Ask Sales Manager for details. Property is impacted by aircraft noise as disclosed in the sales agreement and HOA disclosure package. All floor plans and elevations are approximate and subject to change without notice. Room sizes and window configurations may vary with elevation. All dimensions noted represent widest point of room. Doors are not to scale and do not reflect actual door sizes.





# The Richmond **3LEVEL**



CRAFTMARK HOMES®

3-5 BR | 3-4 FULL BA | 1-2 HALF BA | 2-CAR GARAGE



# First Floor

### Second Floor



### Opt. Alternate Second Floor





#### CRAFTMARKHOMES.COM

All artist's renderings are concepts, may show optional features and are subject to change without notice. Ask Sales Manager for details. Property is impacted by aircraft noise as disclosed in the sales agreement and HOA disclosure package. All floor plans and elevations are approximate and subject to change without notice. Room sizes and window configurations may vary with elevation. All dimensions noted represent widest point of room. Doors are not to scale and do not reflect actual door sizes.





All artist's renderings are concepts, may show optional features and are subject to change without notice. Ask Sales Manager for details. Property is impacted by aircraft noise as disclosed in the sales agreement and HOA disclosu