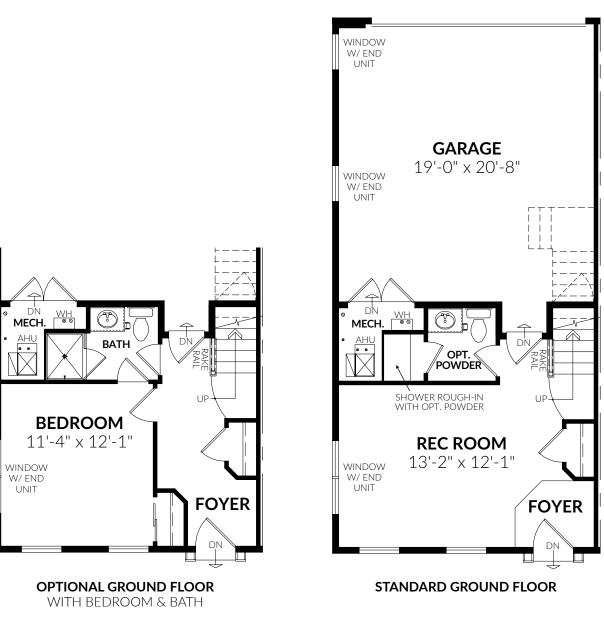

# The Richmond 4LEVEL



CRAFTMARK HOMES®

3-5 BR | 3-4 FULL BA | 1-2 HALF BA | 2-CAR GARAGE



# First Floor

### Second Floor



# Opt. Alternate Second Floor

# Opt.Loft\*





#### CRAFTMARKHOMES.COM

All artist's renderings are concepts, may show optional features and are subject to change without notice. Ask Sales Manager for details. Property is impacted by aircraft noise as disclosed in the sales agreement and HOA disclosure package. All floor plans and elevations are approximate and subject to change without notice. Room sizes and window configurations may vary with elevation. All dimensions noted represent widest point of room. Doors are not to scale and do not reflect actual door sizes. \*Loft bedrooms/baths are subject to availability set by jurisdictions.





All artist's renderings are concepts, may show optional features and are subject to change without notice. Ask Sales Manager for details. Property is impacted by aircraft noise as disclosed in the sales agreement and HOA disclosure package. All floor plans and elevations are approximate and subject to change without notice. Room sizes and window configurations may vary with elevation. All dimensions noted represent widest point of room. Doors are not to scale and do not reflect actual door sizes.





# The Richmond **3LEVEL**



CRAFTMARK HOMES®

3-5 BR | 3-4 FULL BA | 1-2 HALF BA | 2-CAR GARAGE



# First Floor

### Second Floor



### Opt. Alternate Second Floor





#### CRAFTMARKHOMES.COM

All artist's renderings are concepts, may show optional features and are subject to change w