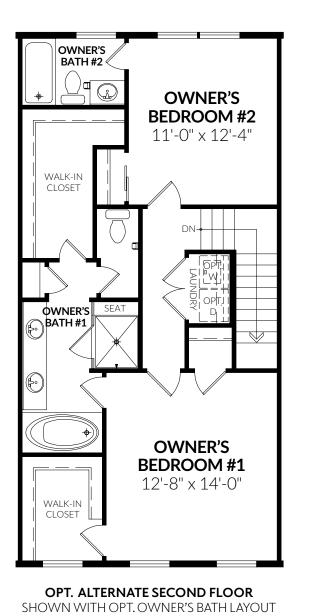

to scale and do not reflect actual door sizes. \*Loft bedrooms/baths are subject to availability set by jurisdictions.





All artist's renderings are concepts, may show optional features and are subject to change without notice. Ask Sales Manager for details. Property is impacted by aircraft noise as disclosed in the sales agreement and HOA disclosure package. All floor plans and elevations are approximate and subject to change without notice. Room sizes and window configurations may vary with elevation. All dimensions noted represent widest point of room. Doors are not to scale and do not reflect actual door sizes.





# The Richmond **3LEVEL**



CRAFTMARK HOMES®

3-5 BR | 3-4 FULL BA | 1-2 HALF BA | 2-CAR GARAGE



# First Floor

### Second Floor



### Opt. Alternate Second Floor





#### CRAFTMARKHOMES.COM

All artist's renderings are concepts, may show optional features and are subject to change without notice. Ask Sales Manager for details. Property is impacted by aircraft noise as disclosed in the sales agreement and HOA disclosure package. All floor plans and elevations are approximate and subject to change without notice. Room sizes and window configurations may vary with elevation. All dimensions noted represent widest point of room. Doors are not to scale and do not reflect actual door sizes.





All artist's renderings are concepts, may show optional features and are subject to change without notice. Ask Sales Manager for details. Property is impacted by aircraft noise as disclosed in the sales agreement and HOA disclosure package. All floor plans and ele